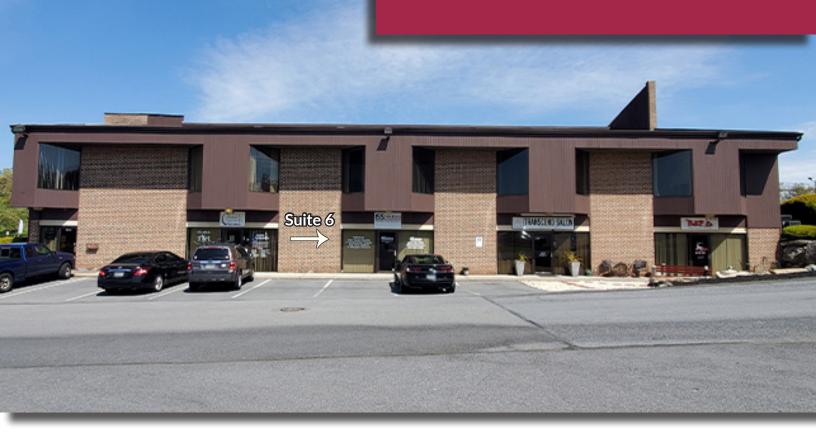

## FOR LEASE | OFFICE/RETAIL

Shepherd Hills Center 5930 Hamilton Blvd., Suite 6 | Allentown, PA 18106

## 1,310 SF Professional office/retail space

## **Key Features**

- Private entrance
- Highly desirable location at corner of signalized intersection
- Meticulously maintained office building
- Signage
- Suitable for professional, service or retail use
- Plenty of on site parking
- Great Visibility
- Across Street From New Home Depot

#### Location

Lehigh County: Highly desirable location at corner of signalized intersection. Located on Hamilton Blvd. within 3 miles of Route 100 and within 5 miles of Route 100/Route 22 interchange, near new Hamilton Crossings! Easy access to new Route 222 bypass.