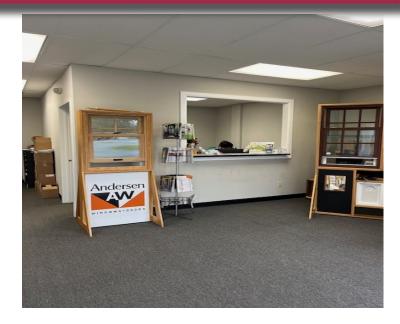

## 1,310 SF Professional office/retail space

## **Key Features**

- Private entrance
- Highly desirable location at corner of signalized intersection
- Meticulously maintained office building
- Signage
- Suitable for professional, service or retail use
- Plenty of on site parking
- Great Visibility
- Across Street From New Home Depot