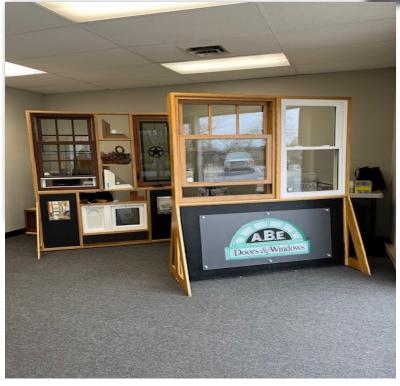

## 1,310 SF Professional office/retail space

## **Key Features**

- Private entrance
- Highly desirable location at corner of signalized intersection
- Meticulously maintained office building
- Signage
- Suitable for professional, service or retail use
- Plenty of on site parking
- Great Visibility
- Across Street From New Home Depot