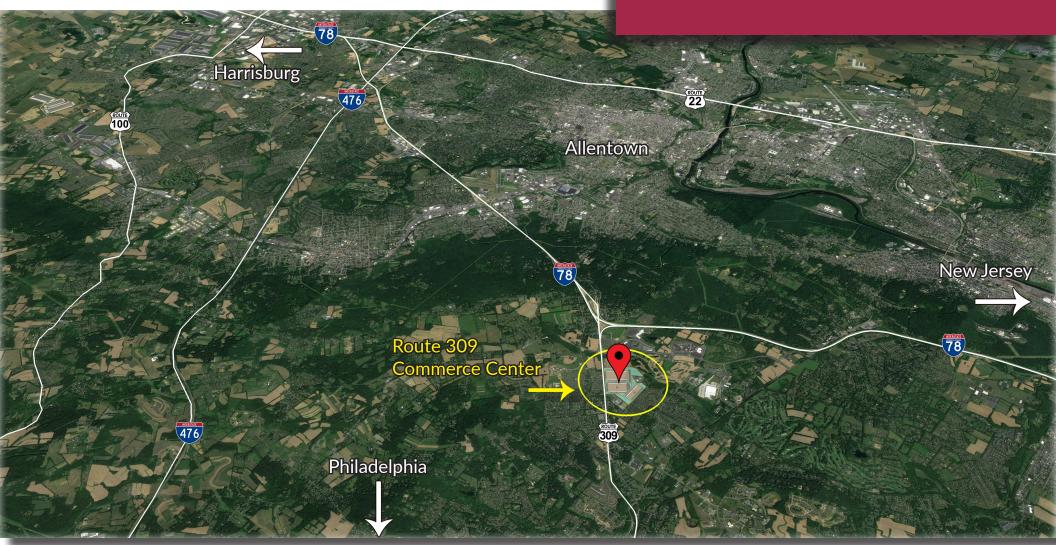

Route 309 Commerce Center | Center Valley, PA

Port of Philadelphia: 67 miles | 1.5 hrs

Port of Newark/Elizabeth: 80 miles | 1.5 hrs

Port of Baltimore: 170 miles | 3.0 hrs

Philadelphia Intl. Airport: 67 miles | 1.5 hrs

Lehigh Valley Intl. Airport: 15 miles | 0.5 hrs

Newark Liberty Intl. Airport: 80 miles | 1.5 hrs

Intermodal Rail: 5 miles | 10 min