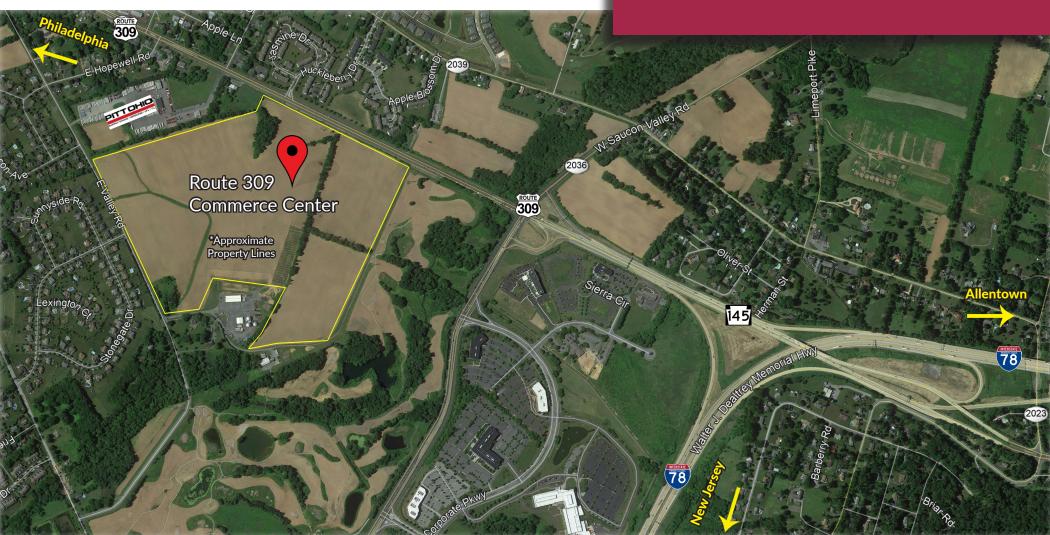

PRIME location and transportation access

Route 309 Commerce Center | Center Valley, PA

#### Location

- Lehigh County
- Highly visible parcel
- Direct access to Route 309 @ traffic signal
- Immediate access to Route I-78

Route 309 Commerce Center | Center Valley, PA

Port of Philadelphia: 67 miles | 1.5 hrs

Port of Newark/Elizabeth: 80 miles | 1.5 hrs

Port of Baltimore: 170 miles | 3.0 hrs

Philadelphia Intl. Airport: 67 miles | 1.5 hrs

Lehigh Valley Intl. Airport: 15 miles | 0.5 hrs

Newark Liberty Intl. Airport: 80 miles | 1.5 hrs

Intermodal Rail: 5 miles | 10 min