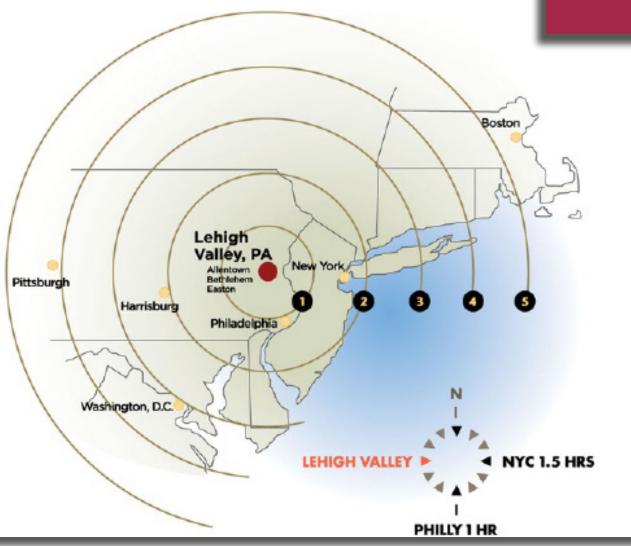

### Lehigh Valley, PA - Location

- 80 Miles West of New York City
- 50 Miles North of Philadelphia

Route 309 Commerce Center | Center Valley, PA

Port of Philadelphia: 67 miles | 1.5 hrs

Port of Newark/Elizabeth: 80 miles | 1.5 hrs

Port of Baltimore: 170 miles | 3.0 hrs

Philadelphia Intl. Airport: 67 miles | 1.5 hrs

Lehigh Valley Intl. Airport: 15 miles | 0.5 hrs

Newark Liberty Intl. Airport: 80 miles | 1.5 hrs

Intermodal Rail: 5 miles | 10 min