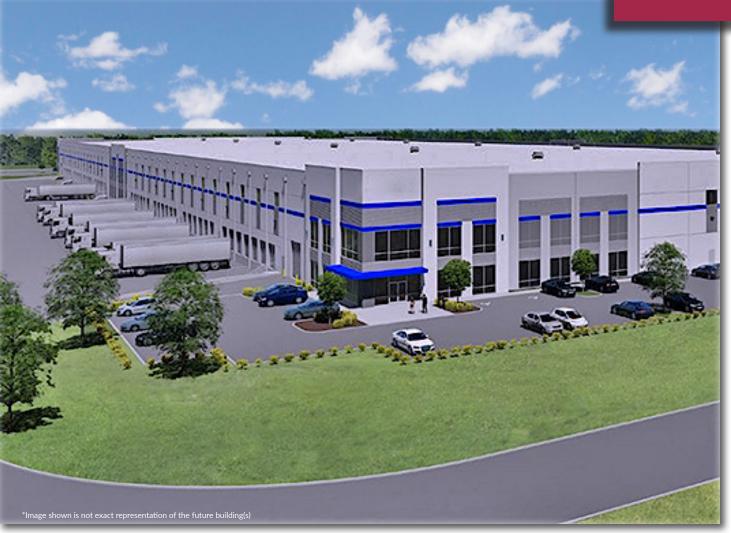

### **Property Features**

- Pre-leasing up to 1,100,000 SF distribution
- 36+ FT clear ceiling height
- Cross Docks
- ESFR Sprinkler
- Available: Fall 2021

#### **Permitted Uses**

- Distribution/Ecommerce
- Manufacturing
- Warehousing
- Truck Terminal

### Zoning

Industrial