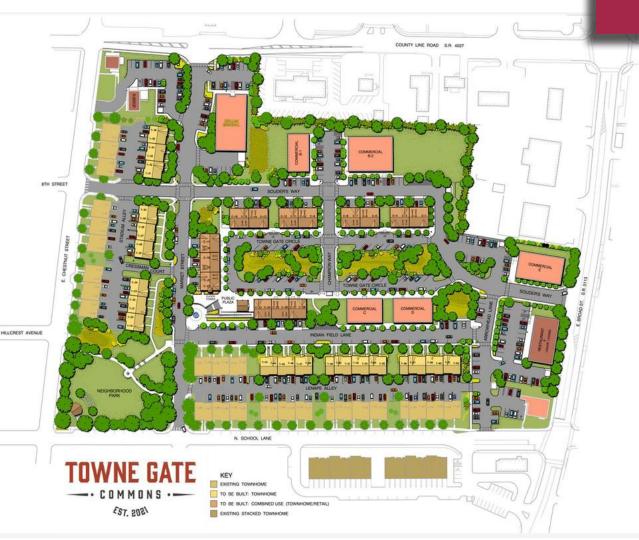

### **Property Features**

- Build to Suit .
- Public water/sewer and natural gas •
- Zoning: General Commercial •

#### **Buildings available**

- A Commercial 9,100 SF | Negotiable
- B1 Commercial 4,275 SF | Negotiable
- B2 Commercial 8,140 SF | Negotiable

#### C - 2 Story Commercial 5,040 SF/FLR

- Sale Price \$400,000.00
- Lease Rate \$14.00 NNN •

#### D - 2 Story Commercial 5,040 SF/FLR

- Sale Price \$400,000.00
- Lease Rate \$14.00 NNN •
- E Commercial 6.525 SF
- Sale Price \$850,000.00
- Lease Rate \$20.00 NNN •
- F Restaurant 6.000 SF
- Sale Price \$1,250,000.00
- Lease Rate \$22.00 NNN •