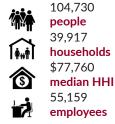

4.00 NNN •

#### D - 2 Story Commercial 5,040 SF/FLR

- Sale Price \$400,000.00
- Lease Rate \$14.00 NNN •
- E Commercial 6.525 SF
- Sale Price \$850,000.00
- Lease Rate \$20.00 NNN •
- F Restaurant 6.000 SF
- Sale Price \$1,250,000.00
- Lease Rate \$22.00 NNN •





# SALE or LEASE | RETAIL/OFFICE

Route 113 & County Line Road | Souderton, PA 18964



#### Demographics Winthin 1 Mile 8,978 people 3,586 house

S



| Winthin 3 Miles    |            |
|--------------------|------------|
|                    | 46,989     |
|                    | people     |
| $\sim$             | 17,773     |
| │ ♠ <sub>₩</sub> ♠ | households |
|                    | \$74,824   |
|                    | median HHI |
| <u></u>            | 19,333     |
|                    | employees  |

## Winthin 5 Miles



#### **Estimated Traffic Count: (both directions)**

Route 113 North of County Line Rd: 19,200 VPD County Line Road: 11,500 VPD



Markward Group

5925 Tilghman Street, Suite 900 Allentown, PA 18104 p: 610.295.6600 f: 610.295.6601 MarkwardGroup.com f S @ MarkwardGroup For more information, please contact

Del Markward, SIOR 610.295.6603 dmarkward@MarkwardGroup.com