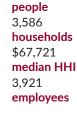

#### Demographics Winthin 1 Mile 8,978 people 3,586 house

S

| Winthin 3 Miles    |            |
|--------------------|------------|
|                    | 46,989     |
|                    | people     |
| $\sim$             | 17,773     |
| │ ♠ <sub>₩</sub> ♠ | households |
|                    | \$74,824   |
|                    | median HHI |
| <u></u>            | 19,333     |
|                    | employees  |