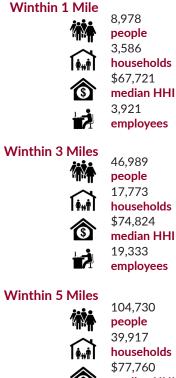

L/OFFICE

#### Route 113 & County Line Road | Souderton, PA 18964

#### **Property Features**

- Build to Suit .
- Public water/sewer and natural gas •
- Zoning: General Commercial •

#### **Buildings available**

- A Commercial 9,100 SF | Negotiable
- B1 Commercial 4,275 SF | Negotiable
- B2 Commercial 8,140 SF | Negotiable

#### C - 2 Story Commercial 5,040 SF/FLR

- Sale Price \$400,000.00
- Lease Rate \$14.00 NNN •

#### D - 2 Story Commercial 5,040 SF/FLR

- Sale Price \$400,000.00
- Lease Rate \$14.00 NNN •

#### E - Commercial 6.525 SF

- Sale Price \$850,000.00
- Lease Rate \$20.00 NNN •

#### F - Restaurant 6.000 SF

- Sale Price \$1,250,000.00
- Lease Rate \$22.00 NNN •





### SALE or LEASE | RETAIL/OFFICE

Route 113 & County Line Road | Souderton, PA 18964



## Demographics



# median HHI 55,159 employees

#### **Estimated Traffic Count: (both directions)**

Route 113 North of County Line Rd: 19,200 VPD County Line Road: 11,500 VPD



**Markward Group** 5925 Tilghman Street, Suite 900 Allentown, PA 18104 p: 610.295.6600 f: 610.295.6601 MarkwardGroup.com Ð @MarkwardGroup

For more information, please contact

**Del Markward, SIOR** 610.295.6603 dmarkward@MarkwardGroup.com