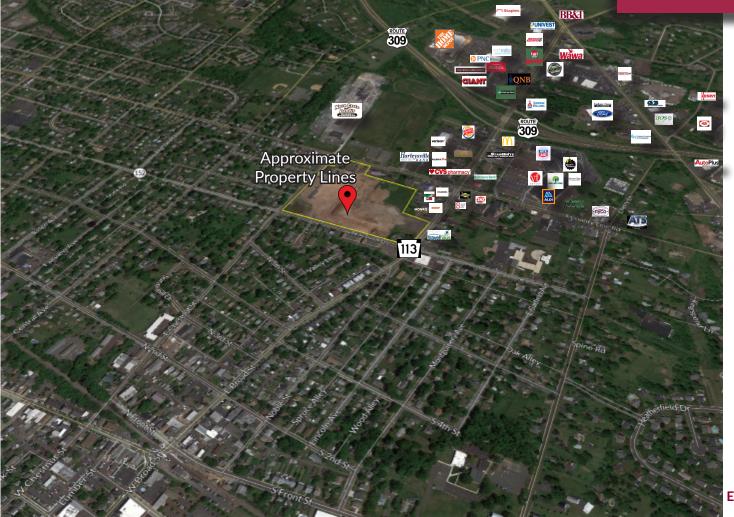

#### Route 113 & County Line Road | Souderton, PA 18964

### SALE or LEASE | RETAIL/OFFICE

Route 113 & County Line Road | Souderton, PA 18964

#### **Estimated Traffic Count: (both directions)**

Route 113 North of County Line Rd: 19,200 VPD County Line Road: 11,500 VPD

**Markward Group** 5925 Tilghman Street, Suite 900 Allentown, PA 18104 p: 610.295.6600 f: 610.295.6601 MarkwardGroup.com Ð @MarkwardGroup