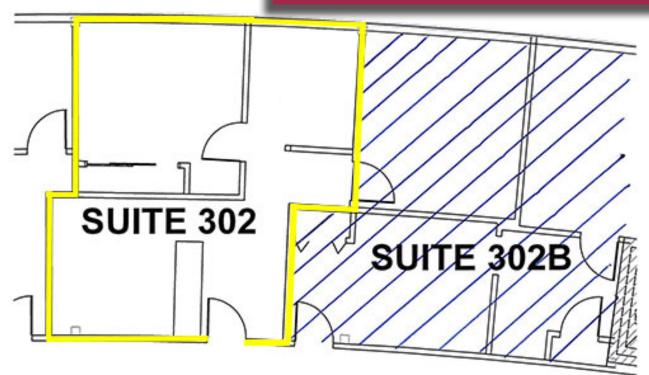

## 581 SF Office | Suite 302

## **Key Features**

- Multi-story, multi-tenanted class "A" offices
- 1 private office
- 1 hard wall cube area
- Reception area
- Visible from RT 22 & RT 145
- Locally owned and managed
- Ample, On-site parking