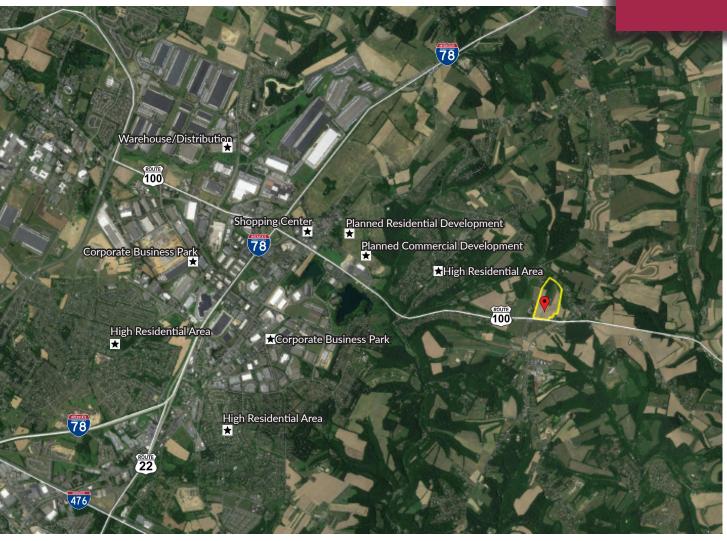

# FOR SALE | LAND

2766 Route 100 | Orefield, PA 18069 | Lowhill Township

## Location

- Lehigh county
- Lowhill Township
- 2.4 miles from Tilghman Street
- Less than 2.5 miles from Route I-78
- Less than 6 miles from Route 309N

## Zoning

RV / Rural Village