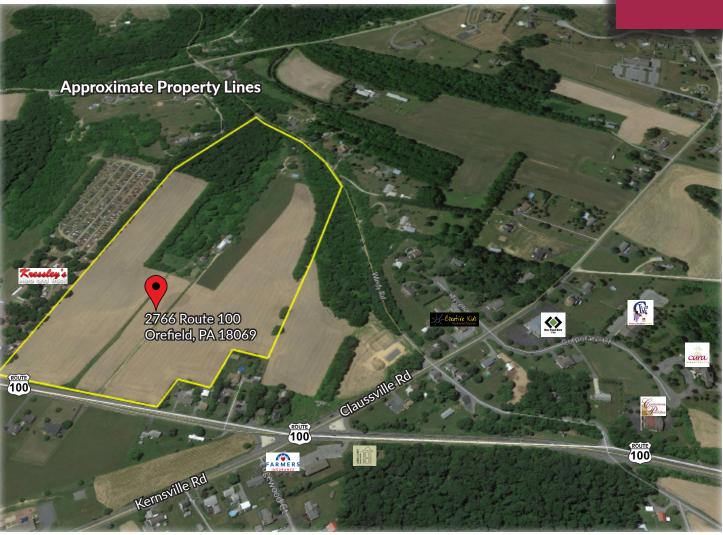

**Property Features** 

- 43.35 acre site
- On-site water and sewer
- 14,564+ VPD

## Location

- Lehigh county
- Lowhill Township
- 2.4 miles from Tilghman Street
- Less than 2.5 miles from Route I-78
- Less than 6 miles from Route 309N