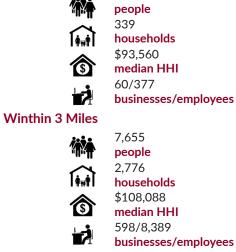

# Demographics

#### Winthin 1 Mile

#### Winthin 5 Miles

[###]

 $\hat{\mathbf{s}}$ 

**لرًا** 