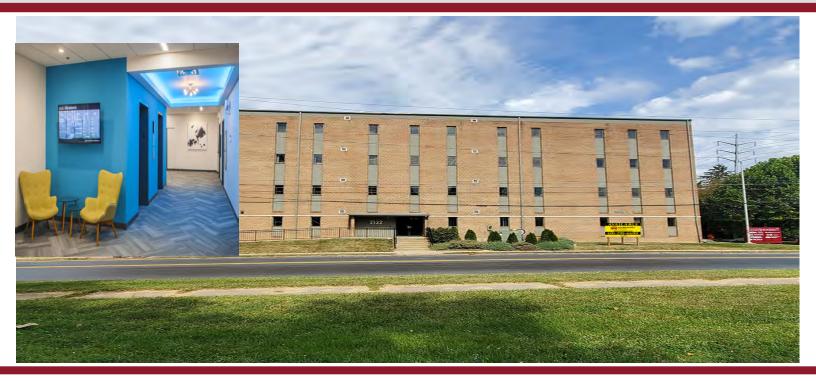

## 2132 S 12th Street Allentown, PA 18103

### 1200 SF Divisible | Lower Level Space

### **Key Features**

- Common area conference Center
- 250 parking spaces (5.66/1,000 parking ratio)
- ADA compliant
- Fully sprinklered