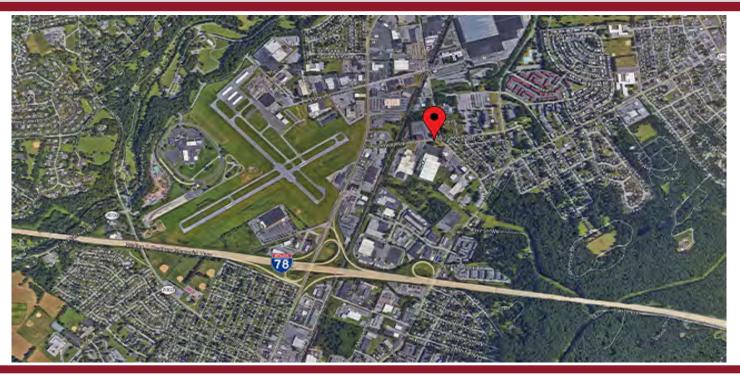

#### Location

Lehigh County: Convenient Location with close proximity to I-78, Route 309 and the PA Turnpike, Easy access located just off Lehigh Street