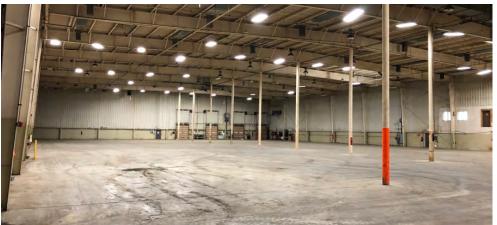

### **Up to 100K SF Industrial Space**

### **Key Features**

- Up to 100K sq ft Warehouse
- 4 total loading docks (1 ramp with man door)
- 1 overhead door 16 ft
- 31' commercial ceiling height
- Adequate truck parking/lay down space
- PRIME last mile location in the Heart of Allentown