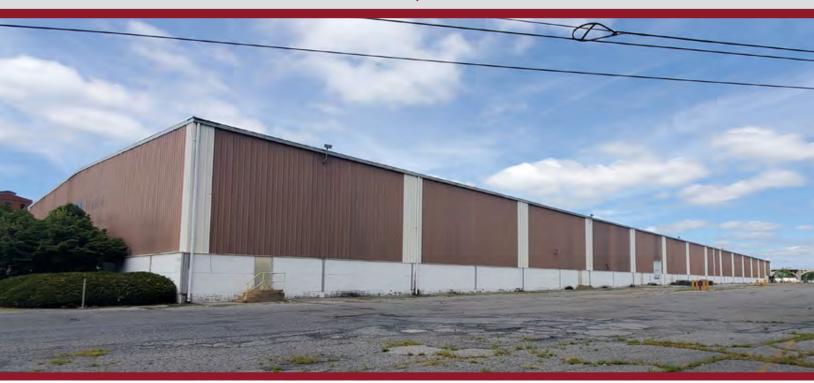

### **Up to 100K SF Industrial Space**

### **Key Features**

- Up to 100K sq ft Warehouse
- 4 total loading docks (1 ramp with man door)
- 1 overhead door 16 ft
- 31' commercial ceiling height
- Adequate truck parking/lay down space
- PRIME last mile location in the Heart of Allentown