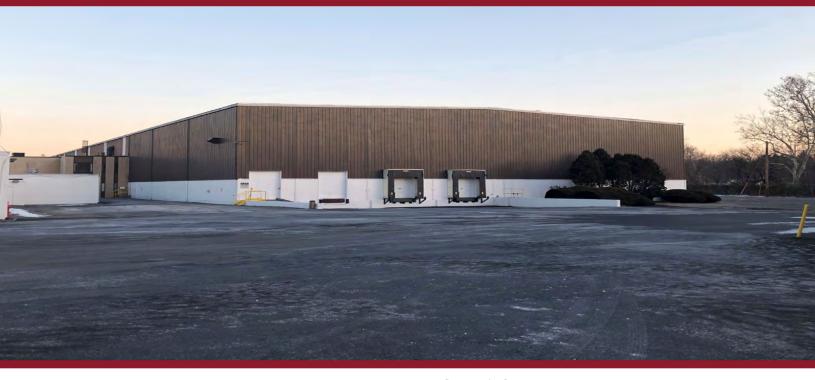

### **Up to 100K SF Industrial Space**

### **Key Features**

- Up to 100K sq ft Warehouse
- 4 total loading docks (1 ramp with man door)
- 1 overhead door 16 ft
- 31' commercial ceiling height
- Adequate truck parking/lay down space
- PRIME last mile location in the Heart of Allentown