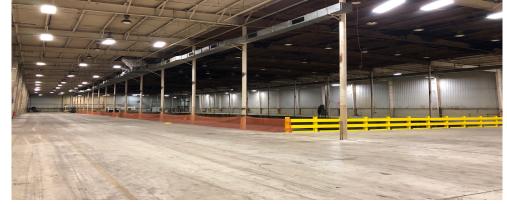

### **Up to 100K SF Industrial Space**

### **Key Features**

- Up to 100K sq ft Warehouse
- 4 total loading docks (1 ramp with man door)
- 1 overhead door 16 ft
- 31' commercial ceiling height
- Adequate truck parking/lay down space
- PRIME last mile location in the Heart of Allentown