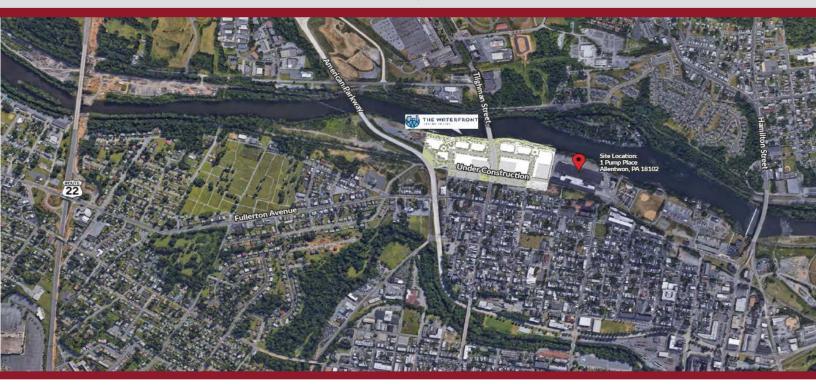

#### Location

- Lehigh County
- Heart of Allentown
- 4.8 Miles from Lehigh Valley International Airport (ABE)
- New access road in process with additional entrance to property, and a direct route to Route 22
- Less than 2 miles from Route 22 bypass
- Less than 1 mile from American Parkway