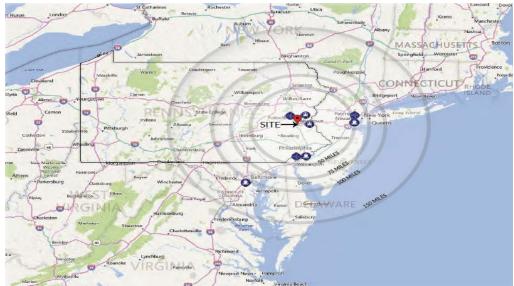

### 1 Pump Place Allentown, PA 18102

Port of Philadelphia: 67 miles | 1.5 hours Port of Newark/Elizabeth: 80 miles | 1.5 hours Port of Baltimore:

170 miles | 3.0 hours

Philadelphia Intl. Airport: 67 miles | 1.5 hours Lehigh Valley Intl. Airport: 15 miles | 0.5 hours Newark Liberty Intl. Airport:

80 miles | 1.5 hours

5 miles | 10 min

Intermodal Rail:

For more information,

cmiers@MarkwardGroup.com

akline@MarkwardGroup.com

Del Markward, SIOR

please contact