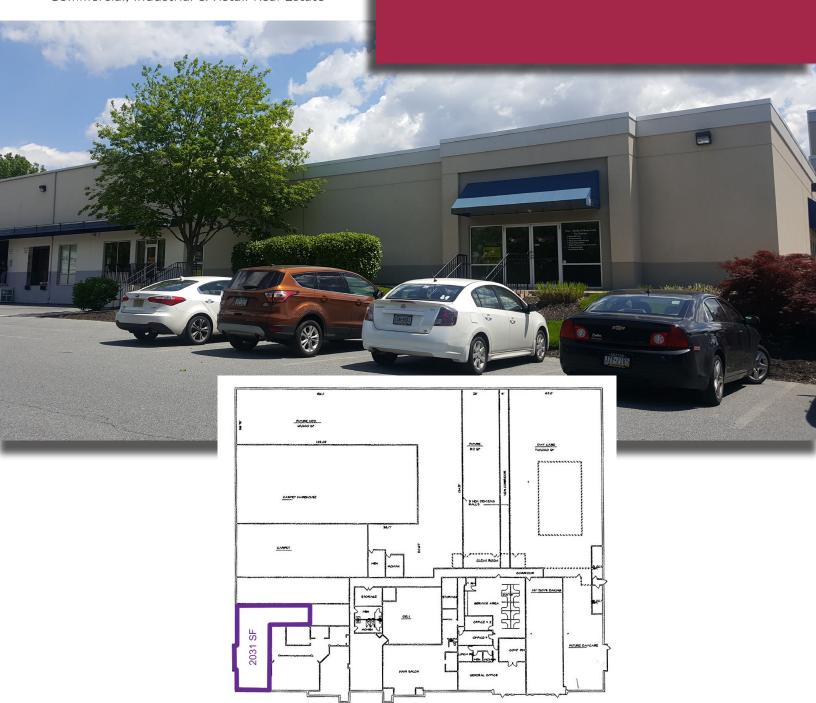

# 2,000 SF Office

#### **Markward Group**

5925 Tilghman Street, Suite 900 Allentown, PA 18104 p: 610.295.6600 f: 610.295.6601 MarkwardGroup.com

<sup>\*</sup> Possible 3,300 SF contiguous space

Commercial, Industrial & Retail Real Estate