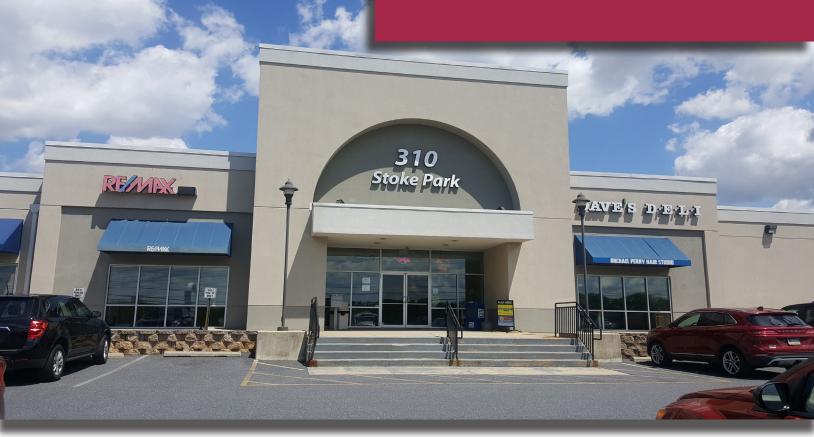

# FOR LEASE | OFFICE

310 Stoke Park Road | Bethlehem, PA 18017

## **Key Features**

- Private entrance
- Highly visible from Route 22
- Multi-tenanted Class "B" office
- Built out, ready to occupy
- Ample, on-site parking

#### Location

Northampton County: Located just off Route 22 and Route 512 Interchange and approximately 2 miles to the Lehigh Valley International Airport