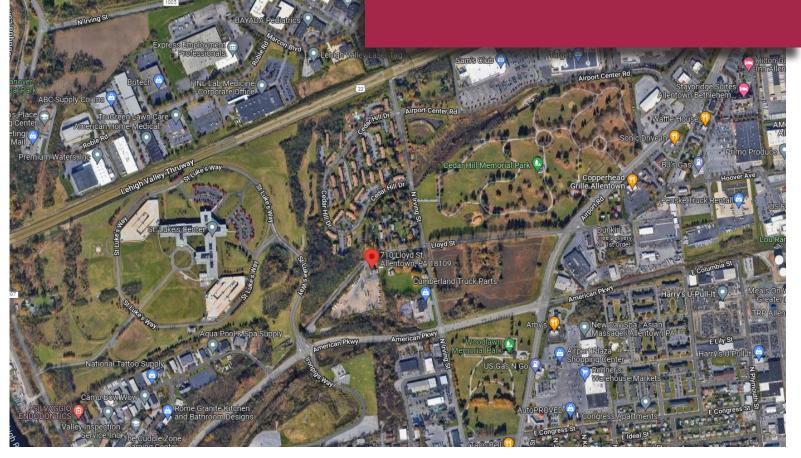

#### 710 Lloyd Street | Allentown, PA 18109

### Location

Lehigh County: Hanover Township. Close proximity to Airport Road and American Parkway

# FOR LEASE | FLEX INDUSTRIAL

710 Lloyd Street | Allentown, PA 18109