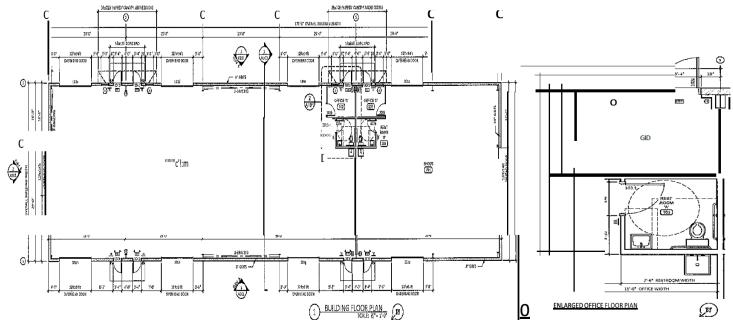

### **5.800 SF FLEX NEW CONSTRUCTION**

#### **Key Features**

- Shared entrance
- Secure fenced in area
- **Public utilities**
- Seven overhead doors 12' x14'
- 20' Ceilings
- Insulated LED lights
- Office. Bathroom

### 5,800 SF FLEX NEW CONSTRUCTION