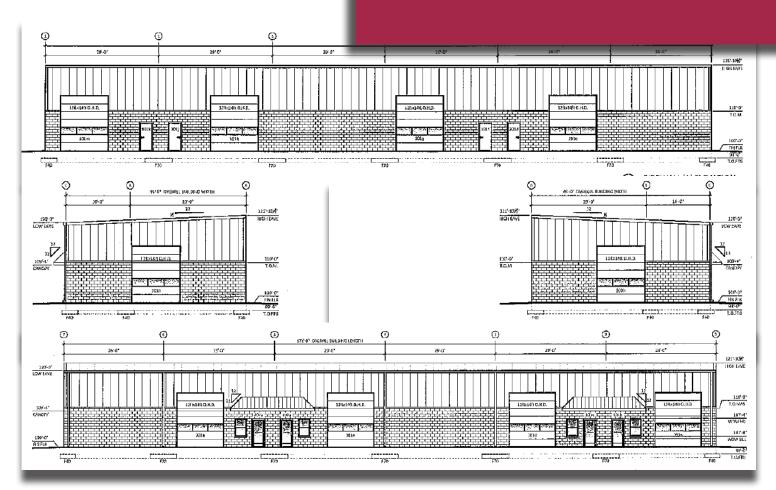

### **5.800 SF FLEX NEW CONSTRUCTION**

#### **Key Features**

- Shared entrance
- Secure fenced in area
- **Public utilities**
- Seven overhead doors 12' x14'
- 20' Ceilings
- Insulated LED lights
- Office. Bathroom

### 5,800 SF FLEX NEW CONSTRUCTION