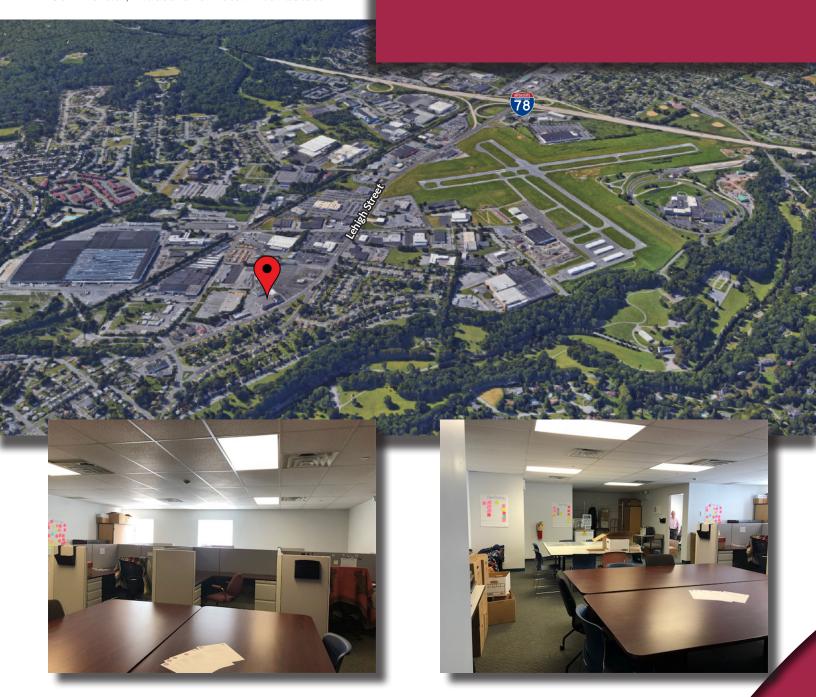

#### Location

Lehigh County: Intersection of Lehigh Street and 15th Street. 2 miles from I-78 Lehigh Street exit.

# 1,470 SF available in professional office building

### **Key Features**

- Second floor office space
- Elevator access
- Standard 8 foot clear ceiling height
- Public water and sewer
- Attached parking lot