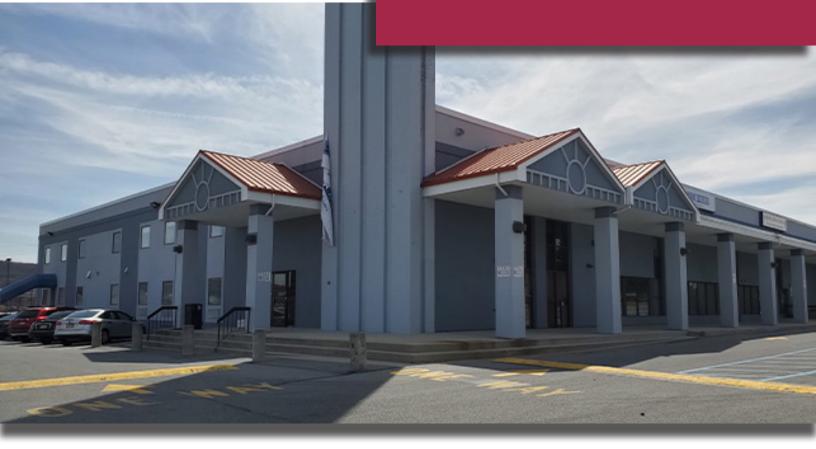

# FOR LEASE | OFFICE

1501 Lehigh Street | Allentown, PA 18103

# 1,470 SF available in professional office building

### **Key Features**

- Second floor office space
- Elevator access
- Standard 8 foot clear ceiling height
- Public water and sewer
- Attached parking lot