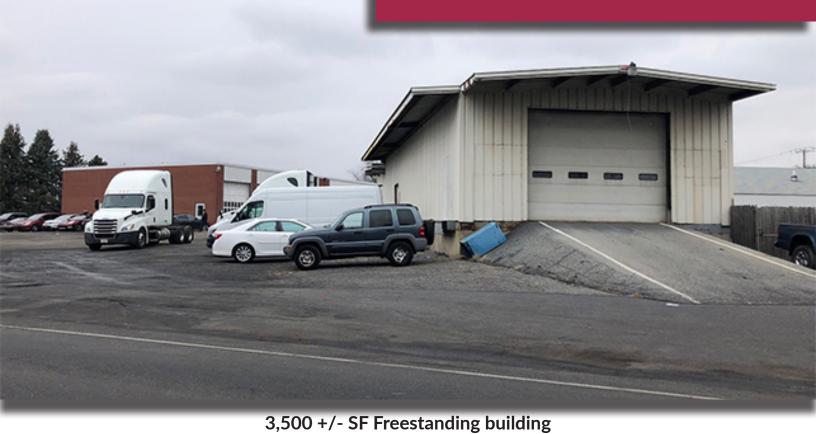

## **Key Features**

- Free standing transit warehouse with small office area
- 2 dock door positions
- 1 drive-in door (14'H x 12'W)
- 10 parking spaces
- Can be build-to-suit