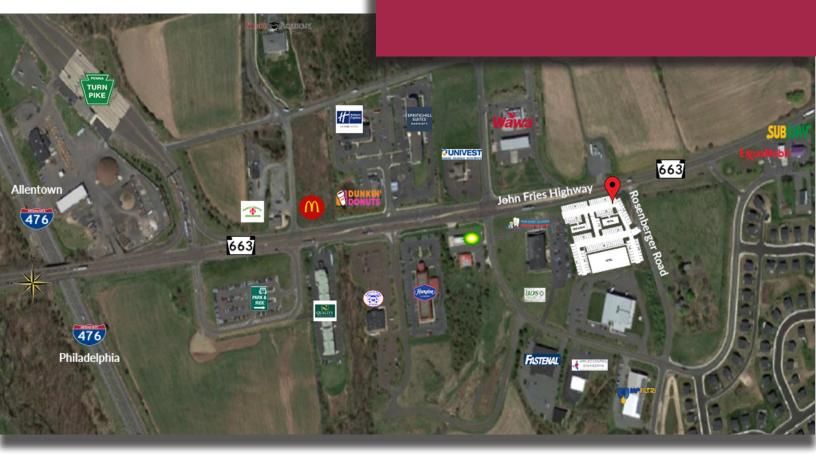

### Location

Bucks County: Directly off PA Turnpike (Interstate 476) Quakertown exit, 3.4 miles to Route 309, Quakertown and 15 miles from Dorney Park and Wildwater Kingdom