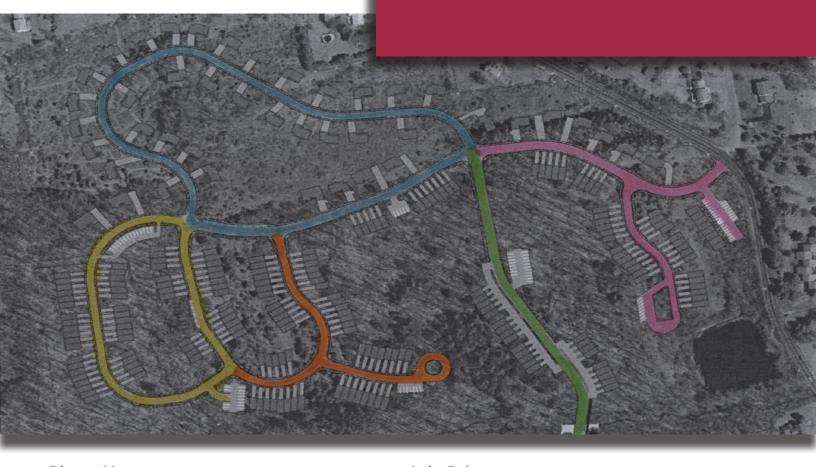

# FOR SALE | LAND

Brick Hill Road | Orwigsburg, PA 17961

### **Phase Key**

Phase 1

Phase 2

Phase 3

Phase 4

Phase 5

## Sale Price

Purchase in it's entirety or in Phases

198 Townhomes - \$12,000 per lot 43 Single homes - \$19,000 per lot