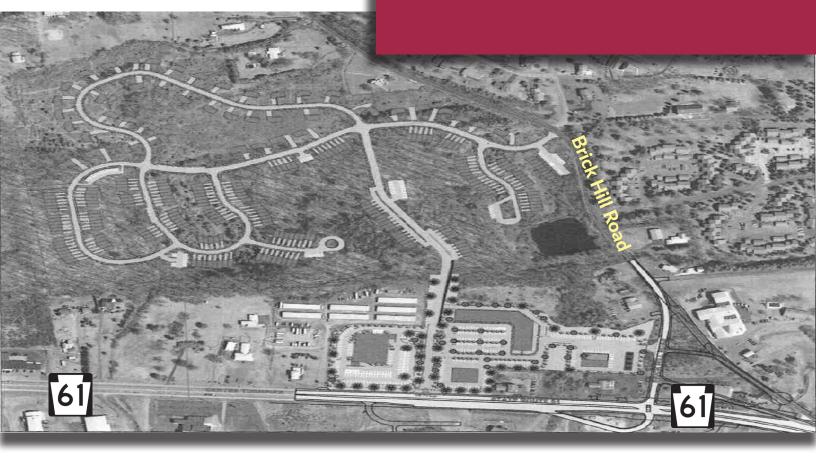

# FOR SALE | LAND

Brick Hill Road | Orwigsburg, PA 17961

## Approved, unimproved 61.4 acre residential development opportunity

#### Location

Schuylkill County: 8.1 Miles from Route I-78 Pottsville, PA exit, 45 min. to Allentown, PA and 1 hour to Harrisburg, PA.