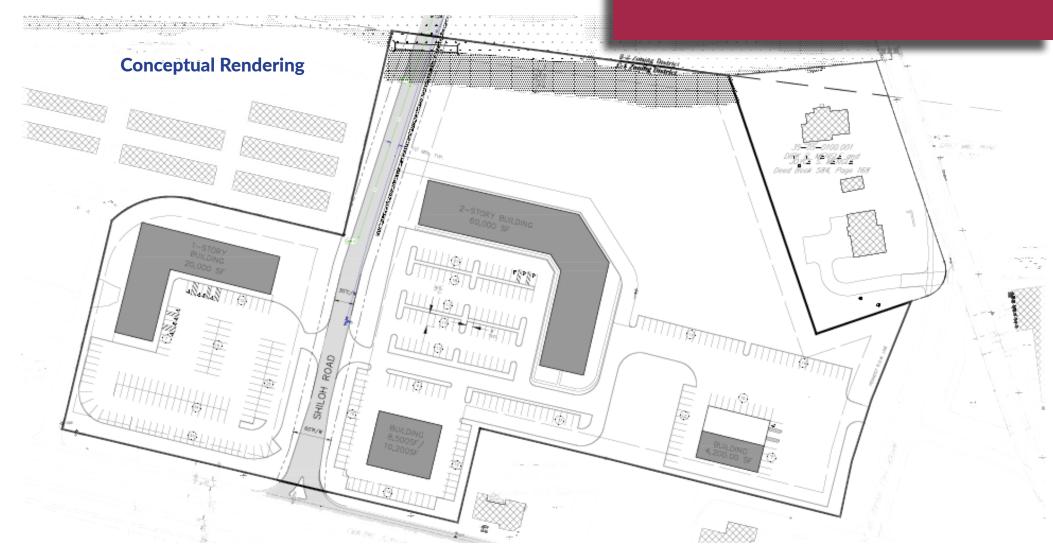

# **Property Features**

- Commercial development opportunity
- 15 +/- Acres
- NPEDS
- **HOP** Issued
- Highly visible at signalized intersection
- Water/Sewer at base of Residential site
- Close to St Lukes and Geisinger Hospital