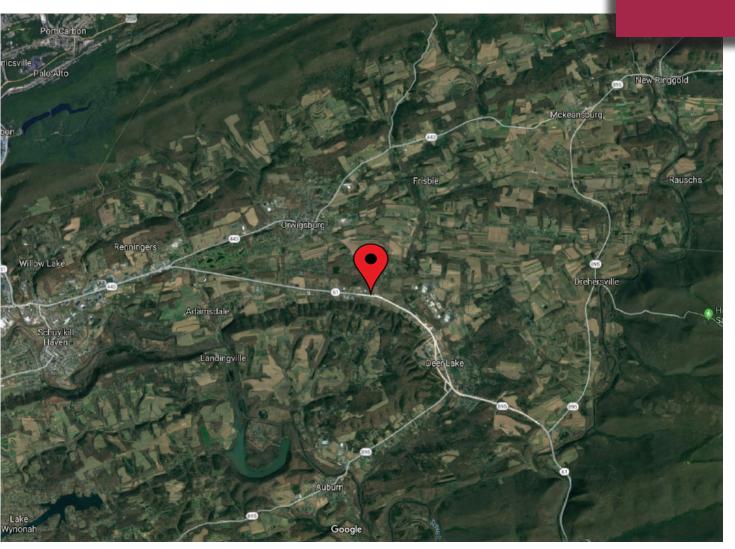

#### Location

Schuylkill County: 8.1 Miles from Route I-78 Pottsville, PA exit, 45 min. to Allentown, PA and 1 hour to Harrisburg, PA.