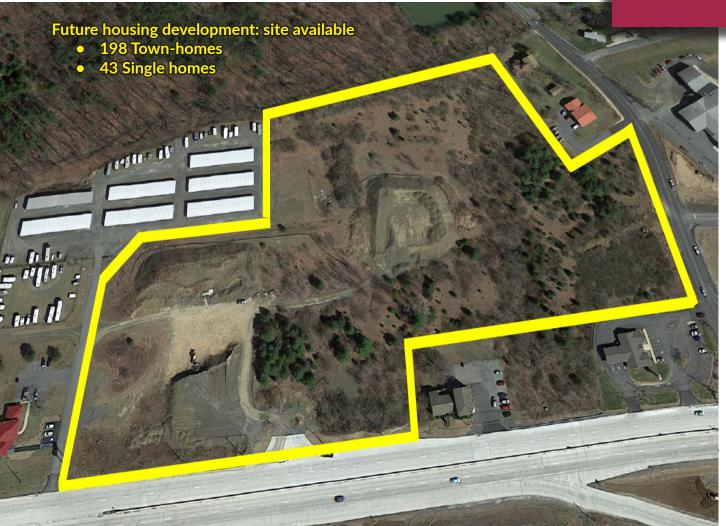

# **Property Features**

- Commercial development opportunity
- 15 +/- Acres
- NPEDS
- **HOP** Issued
- Highly visible at signalized intersection
- Water/Sewer at base of Residential site
- Close to St Lukes and Geisinger Hospital