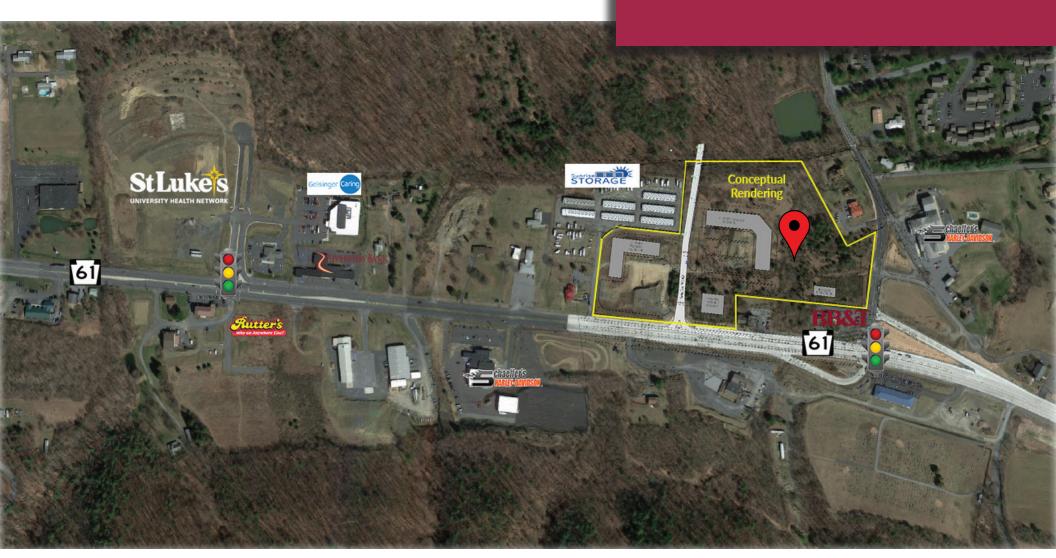

Route 61 & Brick Hill Road | Orwigsburg, PA 17961

# **Property Features**

- Commercial development opportunity
- 15 +/- Acres
- NPEDS
- **HOP** Issued
- Highly visible at signalized intersection
- Water/Sewer at base of Residential site
- Close to St Lukes and Geisinger Hospital

## Sale Price

\$1,500,000.00