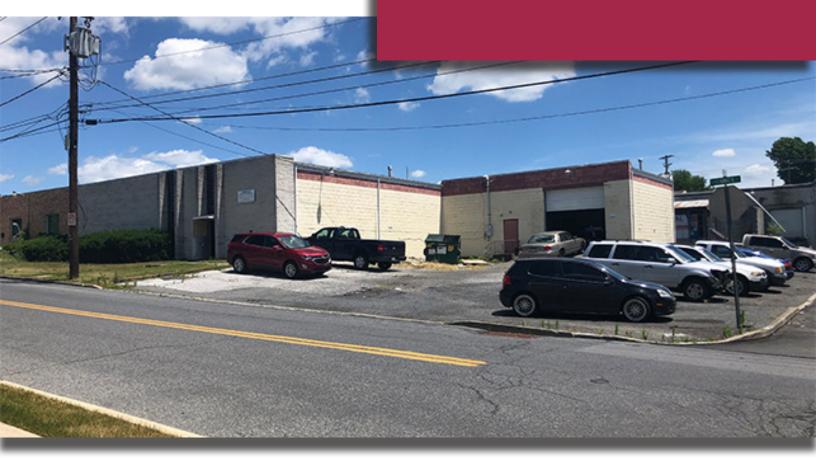

# FOR LEASE | INDUSTRIAL

841 Fenwick Street | Allentown, PA 18109

# 6,600 +/- SF warehouse building