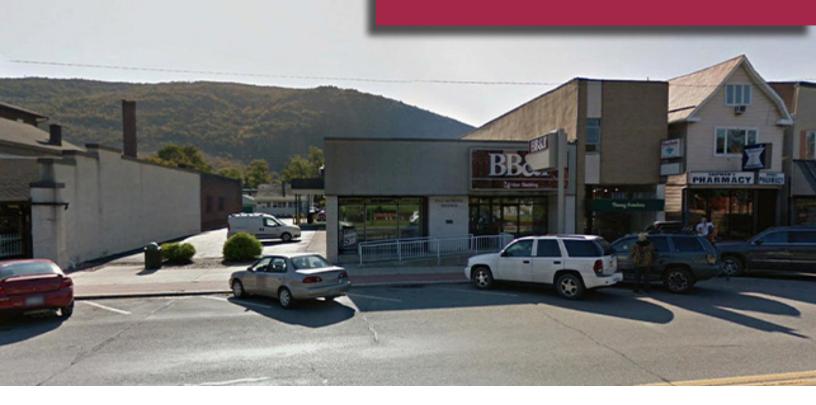

# FOR SALE | OFFICE

330 Delaware Avenue | Palmerton, PA 18071

# 3,786 SF building on 0.18 Acres

### **Building Key Features**

- Highly visible directly on Delaware Ave.
- Centrally located
- Well maintained building

#### Location

Carbon County: Located in the heart of Downtown Palmerton historic pedestrian friendly district. Within 0.5 miles of Route 248 and within 7 miles of Route 476 (PA Turnpike) Close to Blue Mountain Ski Resort.