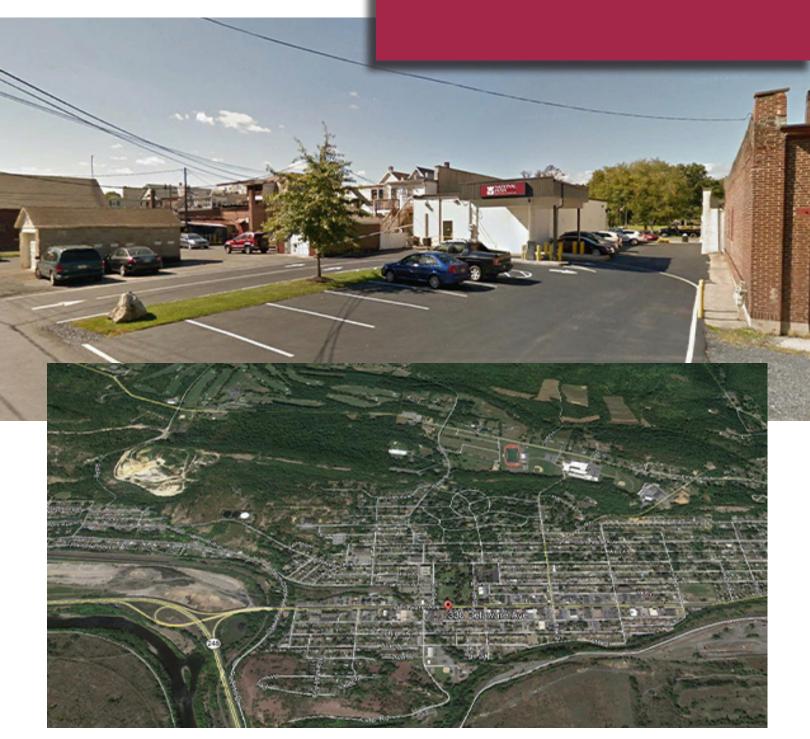

#### Location

Carbon County: Located in the heart of Downtown Palmerton historic pedestrian friendly district. Within 0.5 miles of Route 248 and within 7 miles of Route 476 (PA Turnpike) Close to Blue Mountain Ski Resort.