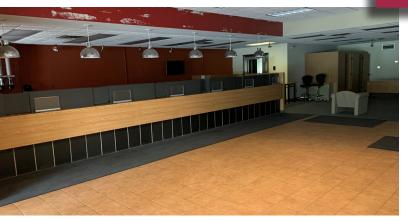

# 3,786 SF building on 0.18 Acres

### **Building Key Features**

- Highly visible directly on Delaware Ave.
- Centrally located
- Well maintained building