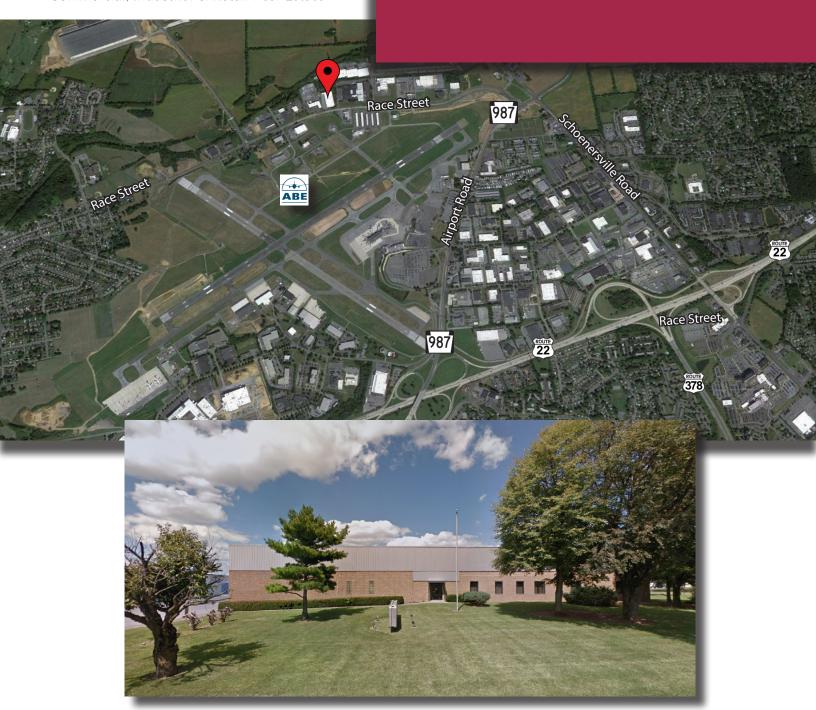

#### Location

Lehigh County: Within 2 miles of Route 22 and Airport Road. Close in proximity to Lehigh Valley International Airport (LVIA)

# FOR LEASE | INDUSTRIAL

1690 East Race Street | Allentown, PA 18109