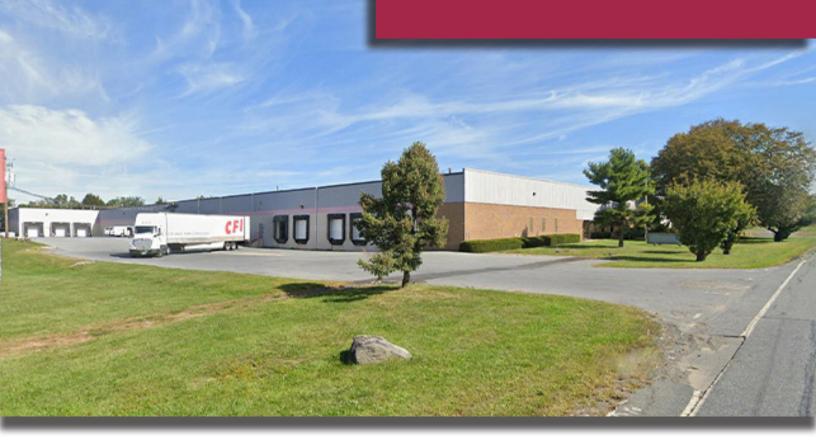

# FOR LEASE | INDUSTRIAL

1690 East Race Street | Allentown, PA 18109

## 73,500 SF flex warehouse facility on 3.4 +/- Acres

## **Key Features**

- Aggressive rent
- 7 tailgates and 2 drive-in doors (12'X14')
- 18'9" ceiling height
- Low cost operating expenses
- Ample parking
- 800 & 600 amp/480 volt, 208-220 volt/3 Phase Electric
- 3 large exhaust fans for summer ventilation
- 30 parking, 9 truck parking