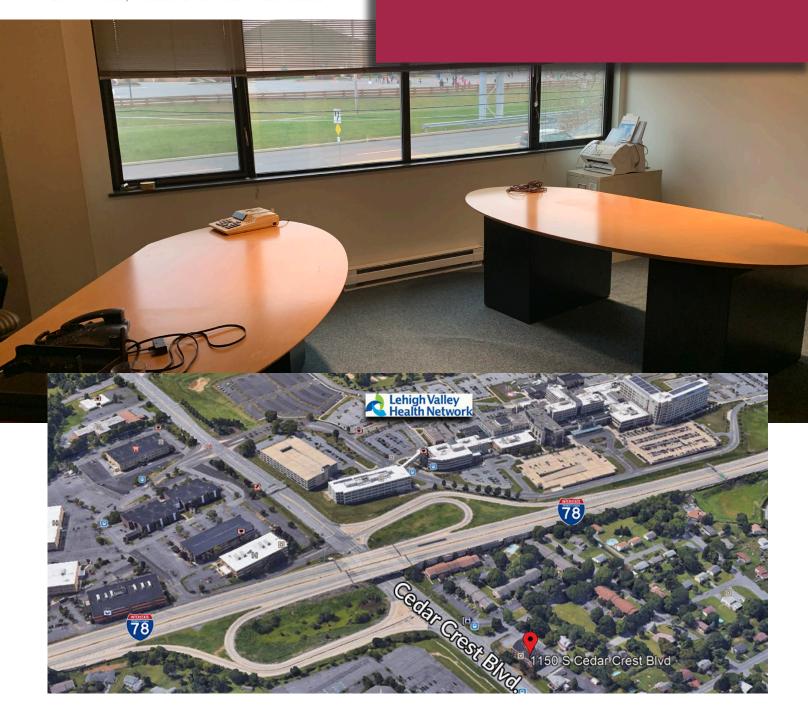

## 500 SF Second-floor office | Suite 204

### **Suite Key Features**

- Small reception area
- Office with windows
- Various office uses

#### Location

Lehigh County: Within 0.5 miles of Route I-78 Cedar Crest Exit and within 1 mile of Lehigh Valley Hospital