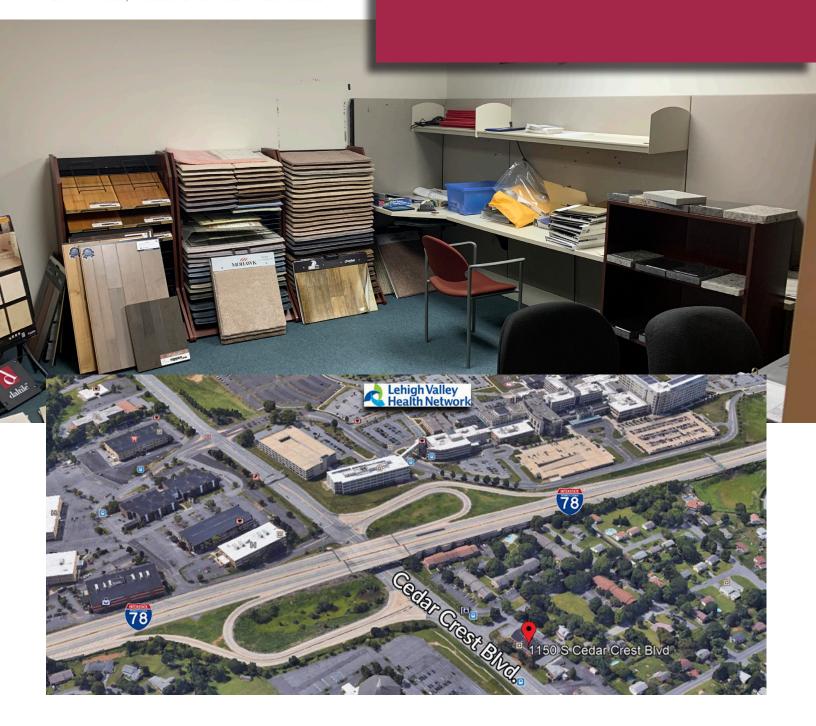

### +/- 400 SF | Small office 1 | Lower level

#### Location

Lehigh County: Within 0.5 miles of Route I-78 Cedar Crest Exit and within 1 mile of Lehigh Valley Hospital