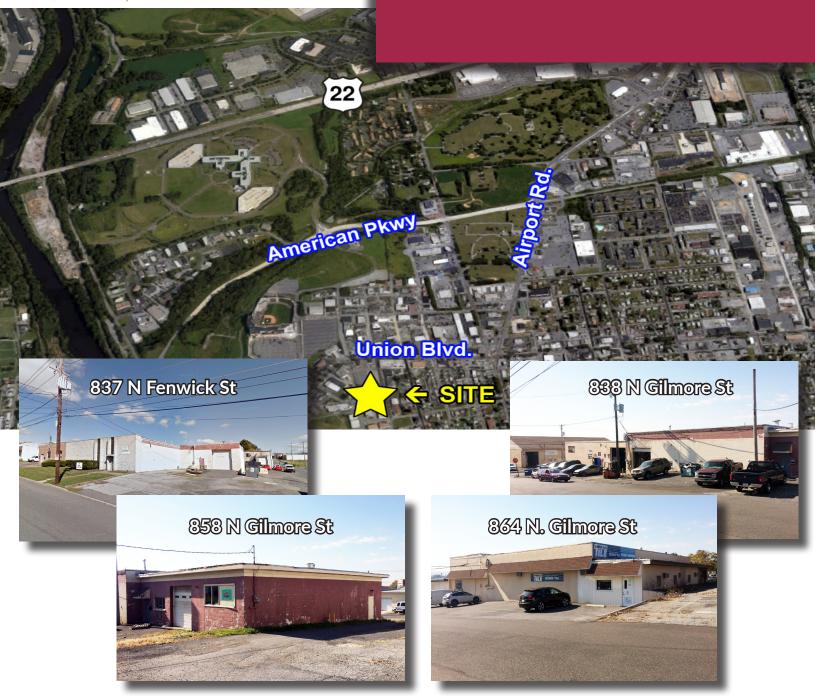

## Del Markward, SIOR

610.398.6603

dmarkward@MarkwardGroup.com

Lehigh County - Near RT 22, just off Airport Rd & Union Blvd, where N. Gilmore St & E Cedar St meet

## **Zoning**

Location