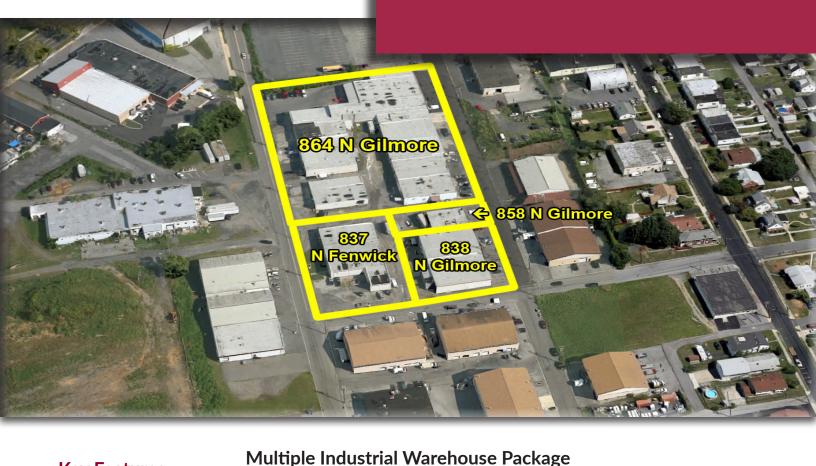

#### 837 N Fenwick St.

- Built 1971
- 9,200 SF on .61 acres

## 838 N Gilmore St.

- Built 1963
- 9,520 SF on 120' x 130' lot

### 858 N Gilmore St.

- Built 1961
- 2,392 SF on 55' x 130' lot

#### 864 N Gilmore St.

- Built 1963
- 44,663 SF on +/- 2 acres