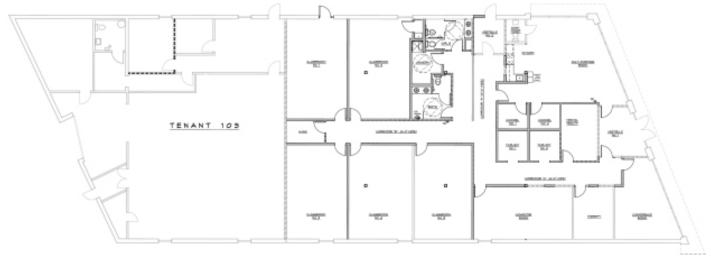

### 9,750 SF building

#### **Key Features**

- Fully occupied investment property
- High visibility
- HVAC throughout
- · Electric and plumbing updated
- New roof 2015
- 6 car parking
- 9' ceiling height
- One grade level roll-up door