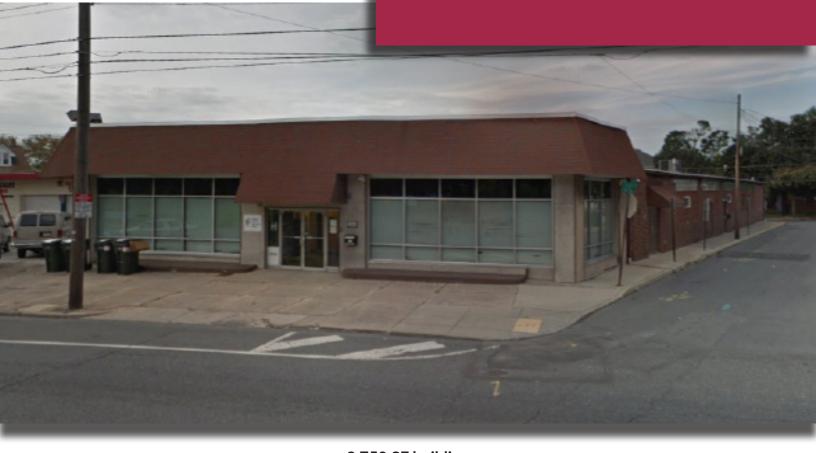

# FOR SALE | INDUSTRIAL/RETAIL

1633 Hanover Ave. | Allentown, PA 18109

### 9,750 SF building

#### **Key Features**

- Fully occupied investment property
- High visibility
- HVAC throughout
- · Electric and plumbing updated
- New roof 2015
- 6 car parking
- 9' ceiling height
- One grade level roll-up door