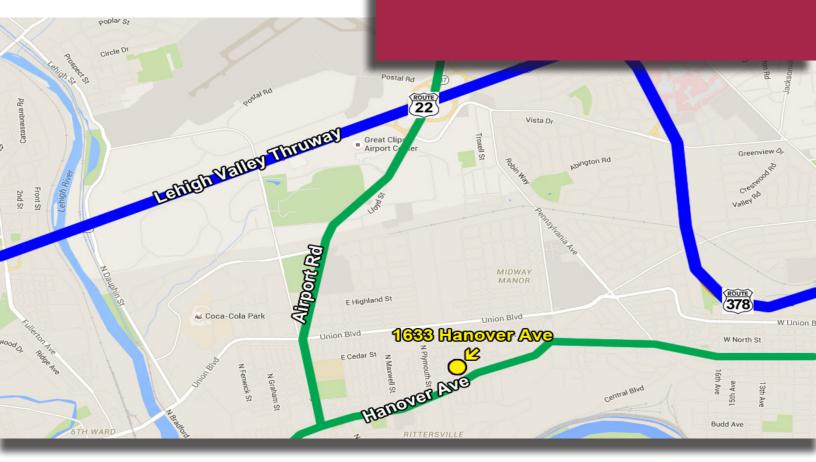

#### Location

Lehigh County: In close proximity to all amenities. Within minutes from Route 22 and Lehigh Valley International Airport (LVIA)

Zoning Sale Price

B-3 \$850,000