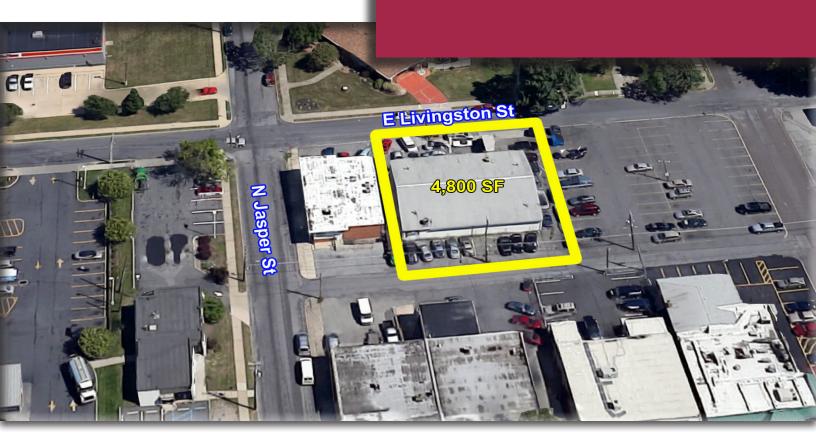

# FOR SALE | INDUSTRIAL

1006 E Livingston Street | Allentown, PA 18109

### 4,800 SF Industrial/Warehouse - Available Space: 4,800 SF on 100' x 110' lot

### Location

Lehigh County- Near RT 22, Airport Rd, Union Blvd; Minutes from LVIA

Zoning