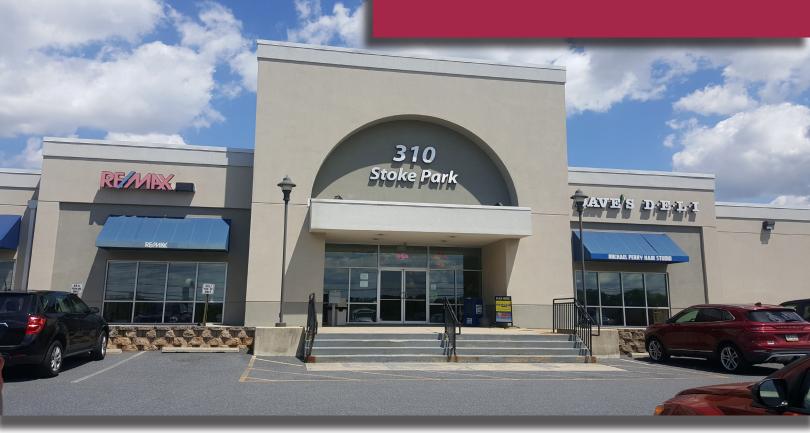

# FOR LEASE | OFFICE

310 Stoke Park Road | Bethlehem, PA 18017

## 2,000 SF Newly Remodeled Office (possible 3,300 SF contiguous)

## **Key Features**

- Private entrance
- Highly visible from Route 22
- Multi-tenanted Class "B" office
- Built out, ready to occupy
- Ample, on-site parking

#### Location

Northampton County: Located just off Route 22 and Route 512 Interchange and approximately 2 miles to the Lehigh Valley International Airport