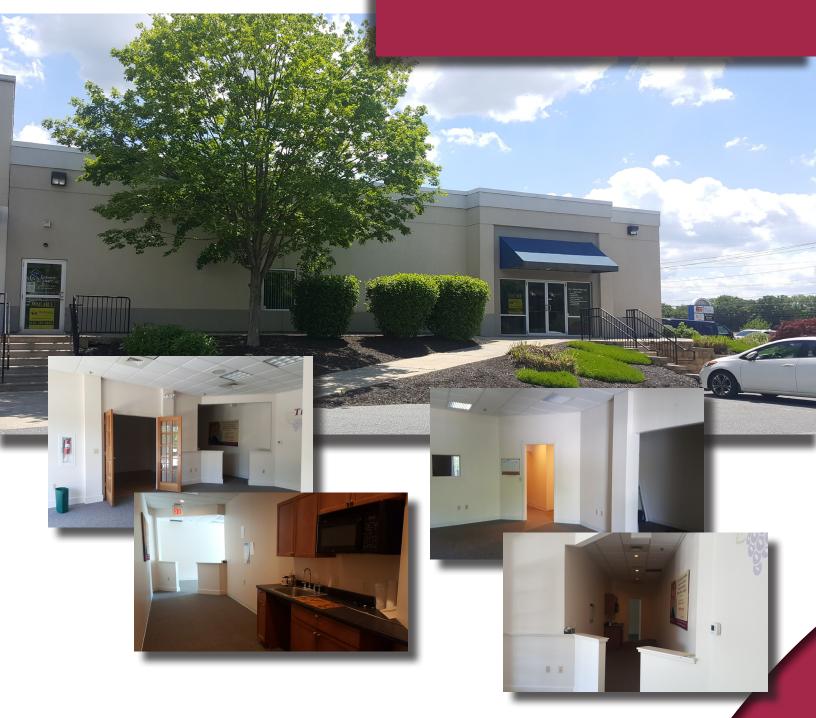

# FOR LEASE | OFFICE

310 Stoke Park Road | Bethlehem, PA 18017

## 2,000 SF Newly Remodeled Office (possible 3,300 SF contiguous)

## **Key Features**

- Private entrance
- Highly visible from Route 22
- Multi-tenanted Class "B" office
- Built out, ready to occupy
- Ample, on-site parking